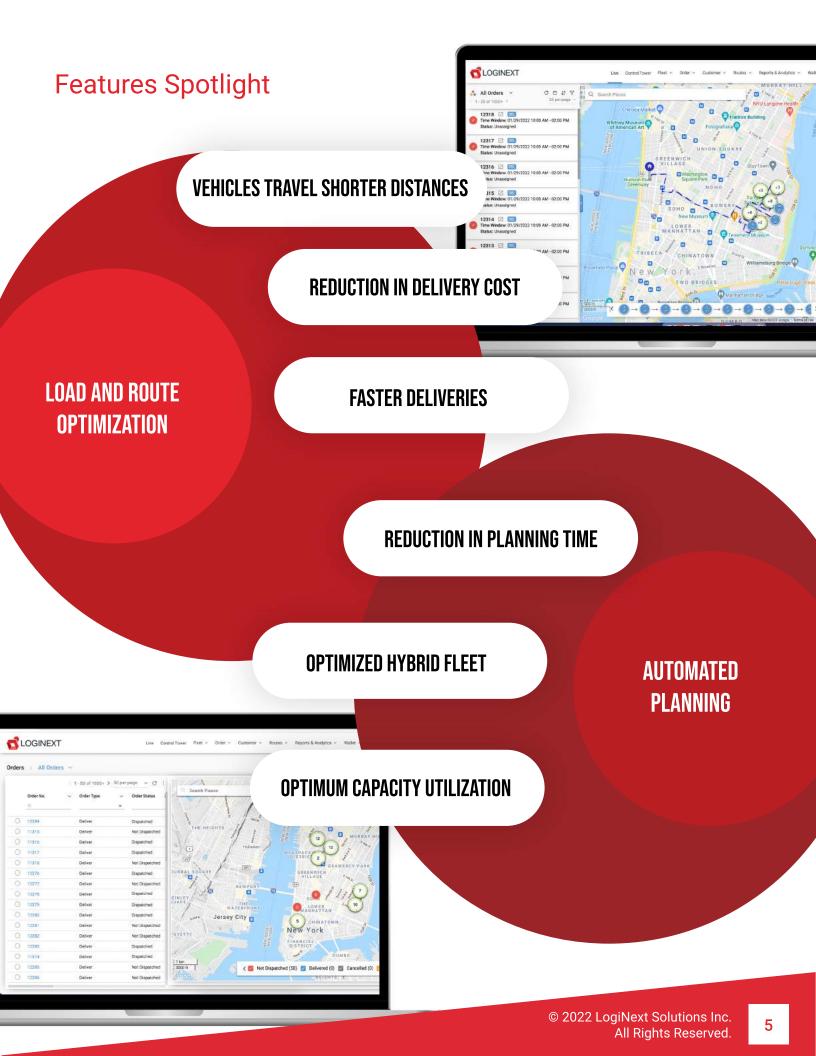

processes or old school technology is a hassle when one wants to upgrade and move on to a more efficient mode of managing operations.





#### **Solutions**



Delivery Driver Management: An advanced analytics dashboard gives granular information on capacity utilization, day to day driver performance, and alerts and notifications to improve driver efficiency.



ошю Ошю

Real time transportation visibility: With a large technology integration marketplace, the LogiNext platform can talk with existing systems and offer a comprehensive web and mobile solution through which all mile operations can be automated.

#### DELIVERY DRIVER LEADERBOARD/ ALERTS AND NOTIFICATIONS



#### **ANALYTICS AND REPORTS**



#### **EXCEPTION HANDLING**





95% IMPROVEMENT
WITH RESPECT TO
EXCEPTION HANDLING





## Confidentiality

This document contains confidential information owned by LogiNext Solution s Inc. and is protected by law. This document is intended to be used only by the clients of LogiNext. If you are not intended recipient, you should delete this document. Any disclosure, copying, or distribution of this document, or taking of any action based on it, is strictly prohibited.

### **About LogiNext**

A comprehensive transportation automation platform for trucking and hauling companies to gain visibility over logistical operations and improve driver performance. Hosted on the cloud, LogiNext is a plug and play solution to optimize and automate delivery management for progressive enterprises.



- f facebook.com/FieldServiceOptimization
- **y** twitter.com/LogiNext
- in linkedin.com/