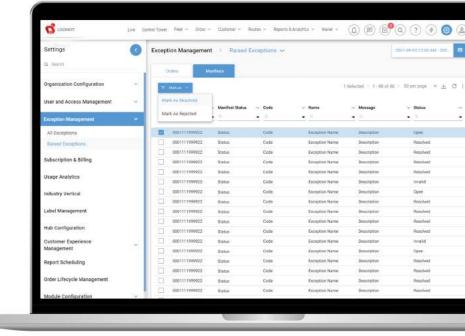

l processes or old school technology is a hassle when one wants to upgrade and move on to a more efficient mode of managing operations.





#### **Solutions**



Delivery Driver Management: An advanced analytics dashboard gives granular information on capacity utilization, day to day driver performance, and alerts and notifications to improve driver efficiency.



ошю Ошю

Real time transportation visibility: With a large technology integration marketplace, the LogiNext platform can talk with existing systems and offer a comprehensive web and mobile solution through which all mile operations can be automated.

#### DELIVERY DRIVER LEADERBOARD/ ALERTS AND NOTIFICATIONS



#### **ANALYTICS AND REPORTS**



#### **EXCEPTION HANDLING**





95% IMPROVEMENT
WITH RESPECT TO
EXCEPTION HANDLING





## Confidentiality

This document contains confidential information owned by LogiNext Solution s Inc. and is protected by law. This document is intended to be used only by the clients of LogiNext. If you are not intended recipient, you should delete this document. Any disclosure, copying, or distribution of this document, or taking of any action based on it, is strictly prohibited.

### **About LogiNext**

A comprehensive transportation automation platform for trucking and hauling companies to gain visibility over logistical operations and improve driver performance. Hosted on the cloud, LogiNext is a plug and play solution to optimize and automate delivery management for progressive enterprises.



- f facebook.com/FieldServiceOptimization
- **y** twitter.com/LogiNext
- in linkedin.co