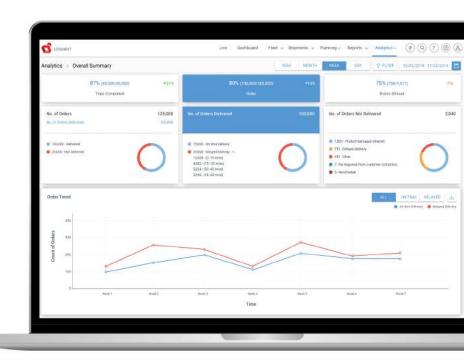

#### **ANALYTICS AND REPORTS**

#### **Solutions**

Delivery Driver Management: An advanced analytics dashboard gives granular information on capacity utilization, day to day driver performance, and alerts and notifications to improve driver efficiency.